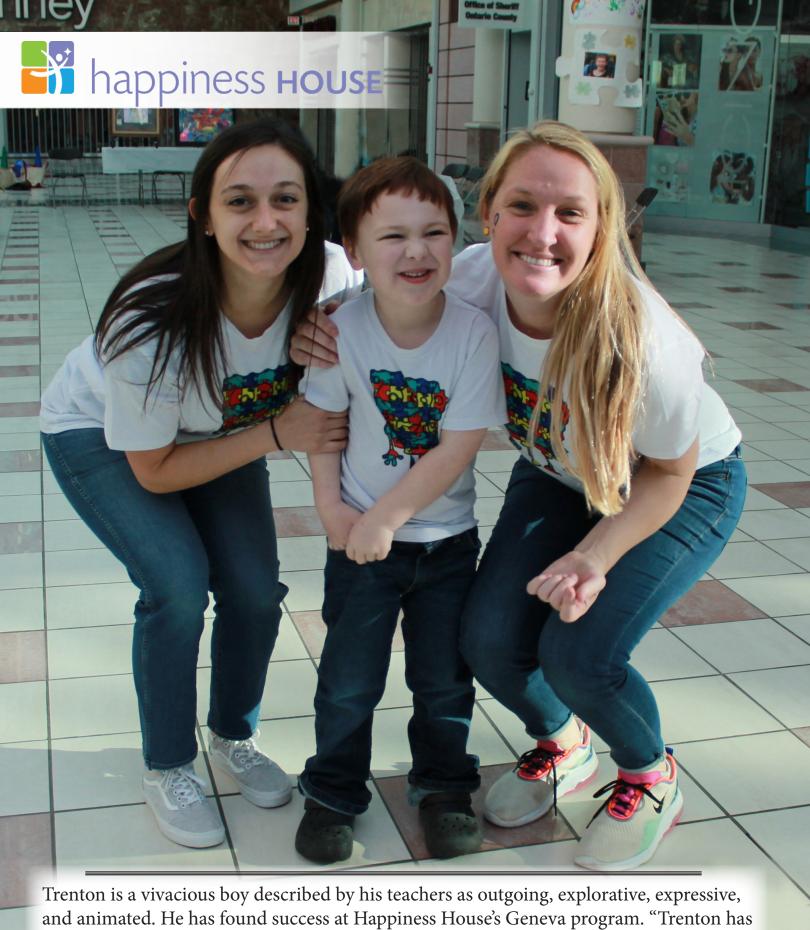

Trenton is a vivacious boy described by his teachers as outgoing, explorative, expressive, and animated. He has found success at Happiness House's Geneva program. "Trenton has come so far with all of his skills!" his parents said. "Happiness House has been the best experience for him. He used to have difficulty with connecting to other people and would often run and hide. He now is so open and interested in people and places. Without the help of the great staff at Happiness House, we don't know where we would be today!"