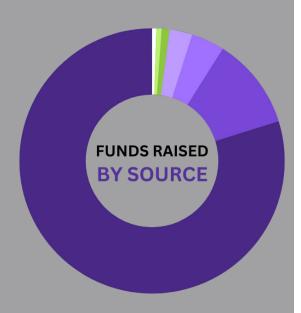

# 79.8% Restricted

11.2% APF Fundraising Events

4% Annual Campaign

2.8% Community Events

1% Endowment/Planned Giving

.7% Memorial Gifts

.5% Other

The Foundation has been busy, thanks to you! Our successful fundraising efforts over the past year include